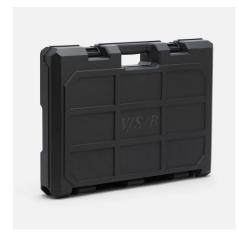

## **Product datasheet**

Bygglåda

**Function:** Bygglådan is a storage box designed and tailored to work together with VSB's entire product range within screws and attachments.

- Flexible and weatherproof.
- Robust carrying handle centred by weight, which means that the case hangs straight and does not strike your leg.
- Guide rails in base and foam plastic in lid hold the packages in place even when the box is not fully packed.
- Two side handles facilitate transport of multiple boxes.
- Accompanying labels for indicating content in each box.
- The material in bygglådan is recyclable.