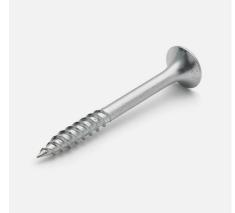

## **Product datasheet**

Drywall screw special for steel plate max 1 mm

**Function:** Straight tip with double thread grooves that grip immediately, penetrate the steel plate very quickly and sink into the drywall board without damaging the cardboard layer. Suitable for drywall installation where the inner board is made of chipboard or plywood.

Track type bit: Philips 2.

Material: Case hardened steel.

**Coating:** Zinc-plated 5 my, for indoor use.

**Installation instructions:** A power screwdriver with depth stop, speed of 2,000-3,000 rpm is recommended.