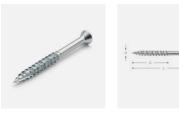

## Flooring screw for wood stud

NOTE: Screwed at 45°.

· Lower torque when tightening.

· Less screwing time.

Track type bit: TX 15.

Material: Case hardened steel.

**Coating:** Zinc-plated 5 my, for indoor use.

Sizing: About 10-16 pcs/m<sup>2</sup>.

| DLG       | Max comp. thick. app. mm | Art.no | E-number | Quantity | Pack.     | МВ |
|-----------|--------------------------|--------|----------|----------|-----------|----|
| 3.9 41 24 | 17                       | 9043   |          | 5000     | Bulk pack |    |
| 3.9 41 24 | 17                       | 91439  |          | 700      | Packaging | 8  |
| 3.9 41 24 | 17                       | 9943   |          | 200      | Packaging | 16 |
| 3.9 57 34 | 30                       | 9059   |          | 3500     | Bulk pack |    |
| 3.9 57 34 | 30                       | 91599  |          | 400      | Packaging | 8  |
| 3.9 57 34 | 30                       | 9959   |          | 200      | Packaging | 12 |