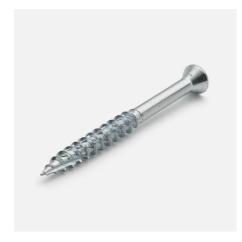

## Flooring screw for wood stud

NOTE: Screwed at 45°.

· Lower torque when tightening.

· Less screwing time.

Track type bit: TX 15.

Material: Case hardened steel.

**Coating:** Zinc-plated 5 my, for indoor use.