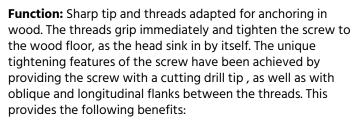

## Flooring screw for wood stud

NOTE: Screwed at 45°.

· Lower torque when tightening.

· Less screwing time.

Track type bit: TX 15.

Material: Case hardened steel.

**Coating:** Zinc-plated 5 my, for indoor use.