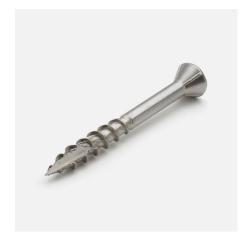

## **Product datasheet**

Decking screw (A2 stainless steel) for wood stud

- · Lower torque when tightening.
- · Less screwing time.

Track type bit: TX 20.

Material: Stainless steel (A2).

**Installation instructions:** A power screwdriver with a depth stop is recommended, recessed head approximately 2 mm.