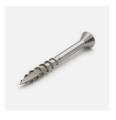

## **Product datasheet**

Decking screw (A2 stainless steel) for wood stud

- · Lower torque when tightening.
- · Less screwing time.

Track type bit: TX 20.

Material: Stainless steel (A2).

**Installation instructions:** A power screwdriver with a depth stop is recommended, recessed head approximately 2 mm.