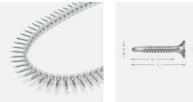

## **Product datasheet**

Collated drywall screw for steel plate max

2 mm

Function: Drill tip with single thread steel grooves, drills very quickly in steel thicknesses up to 2 mm, and sinks into the drywall without damaging the cardboard layer.

Track type bit: Philips 2.

Material: Case hardened steel.

Coating: Zinc-plated 5 my, for indoor use.

Installation instructions: A power screwdriver with a speed of 2,000-3,000 rpm is recommended.

Sizing: Around 15 pcs/m<sup>2</sup>, screw spacing 20 cm on the edge of the plate and 30 cm on the inner section.

| The | See all |  |
|-----|---------|--|
|     |         |  |

| CE    |  |  |  |  |  |  |
|-------|--|--|--|--|--|--|
| 14566 |  |  |  |  |  |  |

| D   | L  | G  | Art.no | E-number | Quantity | Pack.     | MB |
|-----|----|----|--------|----------|----------|-----------|----|
| 3.5 | 25 | 20 | RB5025 |          | 1000     | Packaging | 10 |
| 3.5 | 42 | 37 | RB5042 |          | 1000     | Packaging | 10 |
| 3.9 | 51 | 46 | RB5051 |          | 1000     | Packaging | 8  |