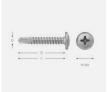

## **Product datasheet**

Collated drywall screw (external) for steel plate max 2 mm

**Function:** Drill tip with single thread steel grooves, drills very quickly in steel thicknesses up to 2 mm. The screw meets the requirements in AMA Hus 24 KBC.3111 for the installation of external wind protection plates. Suitable for installing external drywall boards.

Track type bit: Philips 2.

Material: Case hardened steel.

Coating: Zincotech Ag, corrosivity class C4, for outdoor use.

**Installation instructions:** A power screwdriver with a speed

of 2,000-3,000 rpm is recommended.

| D I   | L G  | Art.no | E-number | Quantity | Pack.     | MB |
|-------|------|--------|----------|----------|-----------|----|
| 4.2 2 | 5 25 | RB3250 |          | 1000     | Packaging | 10 |

THE INTERNATIONAL EPD® SYSTEM