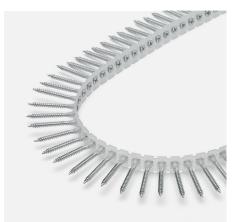

## **Product datasheet**

Collated chipboard screw (external) for steel plate max 1 mm

**Function:** Straight tip with double thread grooves that grip immediately, penetrate the steel plate very quickly as the grooves under the head sink the screw. Suitable for assembly of chipboard, OSB, Plywood and other wood-based boards.

Track type bit: Philips 2.

Material: Case hardened steel.

**Coating:** Zincotech Ag, corrosivity class C4, for outdoor use.

**Installation instructions:** A power screwdriver with a speed of 2,000-3,000 rpm is recommended.