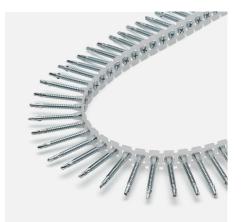

## **Product datasheet**

Collated chipboard screw for steel plate
max 2 mm

**Function:** Drill tip and threads adapted for anchoring to steel up to 2 mm. The wings mill out the hole in the timber. When the drill tip passes through the steel the wings break off. The grooves under the head sink the screw. Suitable for assembly of chipboard, OSB, Plywood and other wood-based boards.

Track type bit: Philips 2.

Material: Case hardened steel.

**Coating:** Zinc-plated 5 my, for indoor use.

**Installation instructions:** A power screwdriver with a speed of 2,000-3,000 rpm is recommended.