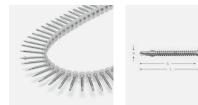

## **Product datasheet**

Collated chipboard screw (external) for steel plate max 2 mm

**Function:** Drill tip and threads adapted for anchoring to steel up to 2 mm. The wings mill out the hole in the timber. When the drill tip passes through the steel the wings break off. The grooves under the head sink the screw. Suitable for assembly of chipboard, OSB, Plywood and other wood-based boards.

Track type bit: Philips 2.

Material: Case hardened steel.

**Coating:** Zincotech Ag, corrosivity class C4, for outdoor use.

**Installation instructions:** A power screwdriver with a speed of 2,000-3,000 rpm is recommended.