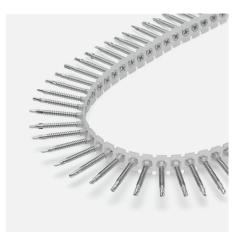

## **Product datasheet**

Collated chipboard screw (external) for steel plate max 2 mm

**Function:** Drill tip and threads adapted for anchoring to steel up to 2 mm. The wings mill out the hole in the timber. When the drill tip passes through the steel the wings break off. The grooves under the head sink the screw. Suitable for assembly of chipboard, OSB, Plywood and other wood-based boards.