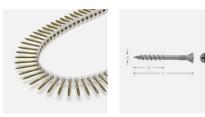

## **Product datasheet**

Collated decking screw (external) for wood stud

Track type bit: Philips 2.

Material: Case hardened steel.

Coating: Zincotech Au, corrosivity class C4, for outdoor use.

**Installation instructions:** A power screwdriver with a speed of 2,000-3,000 rpm are recommended, countersunk head approx 2mm.

**Sizing:** About 30 pcs/m<sup>2</sup>.

| D L G     | Max comp. thick. app. mm | Art.no | E-number | Quantity | Pack.     | МВ |
|-----------|--------------------------|--------|----------|----------|-----------|----|
| 4.2 41 22 | 22                       | RB241  |          | 1000     | Packaging | 6  |
| 4.2 51 22 | 28                       | RB251  |          | 1000     | Packaging | 6  |
| 4.2 55 24 | 28                       | RB255  |          | 1000     | Packaging | 6  |