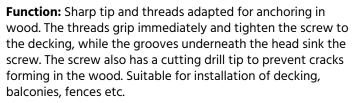

## **Product datasheet**

Collated decking screw (external) for wood stud

Track type bit: Philips 2.

Material: Case hardened steel.

Coating: Zincotech Au, corrosivity class C4, for outdoor use.

**Installation instructions:** A power screwdriver with a speed of 2,000-3,000 rpm are recommended, countersunk head approx 2mm.