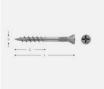

## **Product datasheet**

Collated decking screw (A2 stainless steel) for wood stud

Function: Sharp tip and threads adapted for anchoring in wood. The threads grip immediately and tighten the screw to the decking, while the grooves underneath the head sink the screw. The screw also has a cutting drill tip to prevent cracks forming in the wood. Suitable for installation of decking, balconies, fences etc.

Track type bit: Philips 2.

Material: Stainless steel (A2).

**Installation instructions:** A power screwdriver with a speed of 2,000-3,000 rpm are recommended, recessed head approx 2mm.

Sizing: About 30 pcs/m<sup>2</sup>.

| D L G     | Max comp. thick. app. mm | Art.no | E-number | Quantity | Pack.     | MB |
|-----------|--------------------------|--------|----------|----------|-----------|----|
| 4.2 41 22 | 22                       | RB341  |          | 1000     | Packaging | 10 |
| 4.2 51 22 | 28                       | RB351  |          | 1000     | Packaging | 8  |
| 4.2 55 24 | 28                       | RB355  |          | 1000     | Packaging | 8  |