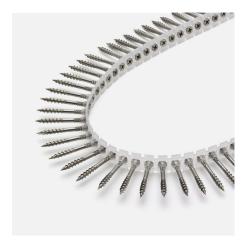

## **Product datasheet**

Collated decking screw (A2 stainless steel) for wood stud

Function: Sharp tip and threads adapted for anchoring in wood. The threads grip immediately and tighten the screw to the decking, while the grooves underneath the head sink the screw. The screw also has a cutting drill tip to prevent cracks forming in the wood. Suitable for installation of decking, balconies, fences etc.

Track type bit: Philips 2.

Material: Stainless steel (A2).

**Installation instructions:** A power screwdriver with a speed of 2,000-3,000 rpm are recommended, recessed head approx 2mm.

Sizing: About 30 pcs/m<sup>2</sup>.