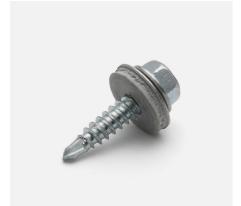

## **Product datasheet**

Overlap screw (A2 stainless steel/bi metal) for sheet metal max 2 x 1,25 mm

**Function:** Drill tip for sheet metal up to 2 x 1.25 mm. Sheet metal thread for overlap function. Hexagon head with flange for safe tightening. Sealing washer for secure seal.

Track type bit: Clamping sleeve 8 mm.

**Material:** Stainless steel (A2) with welded drill tip in case hardened steel and aluminium washer with vulcanised EPDM rubber.

**Installation instructions:** A power screwdriver with a speed of 1,500-2,500 rpm is recommended.