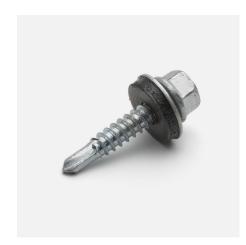

## **Product datasheet**

Light beam screw (external) for beam max 4 mm

**Function:** Drill tip with diameter adapted to suit sheet metal, drills in beams from 1.3 mm up to 4.0mm. Steel thread provides solid anchoring in the beam. Hexagon head with flange for safe tightening. Sealing washer for secure seal.

Track type bit: Sleeve 8 mm.

**Material:** Case hardened steel and aluminium washer with vulcanised EPDM rubber.

**Coating:** Zinc-plated 20 my. Powder coated with polyester lacquer, for outdoor use.

**Installation instructions:** A power screwdriver with a speed of 1,500-2,500 rpm is recommended.