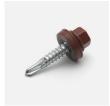

## **Product datasheet**

Light beam screw (external) for beam max 4 mm

**Function:** Drill tip with diameter adapted to suit sheet metal, drills in beams from 1.3 mm up to 4.0mm. Steel thread provides solid anchoring in the beam. Hexagon head with flange for safe tightening. Sealing washer for secure seal.

Track type bit: Sleeve 8 mm.

**Material:** Case hardened steel and aluminium washer with vulcanised EPDM rubber.

**Coating:** Zinc-plated 20 my. Powder coated with polyester lacquer, for outdoor use.

**Installation instructions:** A power screwdriver with a speed of 1,500-2,500 rpm is recommended.

| D L    | Colour                   | Art.no | E-number | Quantity | Pack.     | МВ |
|--------|--------------------------|--------|----------|----------|-----------|----|
| 4.8 25 | Black RAL 9005           | 48442  |          | 250      | Packaging | 8  |
| 4.8 25 | Dark red RAL 3009        | 48445  |          | 250      | Packaging | 8  |
| 4.8 25 | Uncoloured clear lacquer | 48441  |          | 250      | Packaging | 8  |
| 4.8 25 | White RAL 9010           | 48444  |          | 250      | Packaging | 8  |