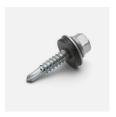

## **Product datasheet**

Light beam screw (external) for beam max 4 mm

**Function:** Drill tip with diameter adapted to suit sheet metal, drills in beams from 1.3 mm up to 4.0mm. Steel thread provides solid anchoring in the beam. Hexagon head with flange for safe tightening. Sealing washer for secure seal.

Track type bit: Sleeve 8 mm.

**Material:** Case hardened steel and aluminium washer with vulcanised EPDM rubber.

**Coating:** Zinc-plated 20 my. Powder coated with polyester lacquer, for outdoor use.

**Installation instructions:** A power screwdriver with a speed of 1,500-2,500 rpm is recommended.

| D L    | Colour                   | Art.no | E-number | Quantity | Pack.     | МВ |
|--------|--------------------------|--------|----------|----------|-----------|----|
| 4.8 25 | Black RAL 9005           | 48442  |          | 250      | Packaging | 8  |
| 4.8 25 | Dark red RAL 3009        | 48445  |          | 250      | Packaging | 8  |
| 4.8 25 | Uncoloured clear lacquer | 48441  |          | 250      | Packaging | 8  |
| 4.8 25 | White RAL 9010           | 48444  |          | 250      | Packaging | 8  |