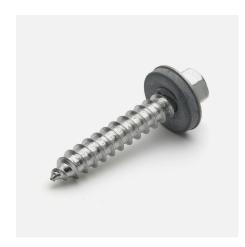

## **Product datasheet**

**Building sheet screw (A2 stainless steel)** for wood stud

Function: Wood thread type A provides solid anchoring in timber. Hexagon head with flange for safe tightening. Sealing washer for secure seal. Recommended for use in pre-drilled sheet metal to wood.

**Track type bit:** Clamping sleeve 8 mm.

Material: Stainless steel (A2) and stainless steel washer with vulcanised EPDM rubber.

**Installation instructions:** A power screwdriver with a speed of 500-1,000 rpm is recommended.