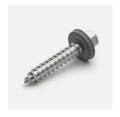

## **Product datasheet**

**Building sheet screw (A2 stainless steel)** for wood stud

Function: Wood thread type A provides solid anchoring in timber. Hexagon head with flange for safe tightening. Sealing washer for secure seal. Recommended for use in pre-drilled sheet metal to wood.

**Track type bit:** Clamping sleeve 8 mm.

Material: Stainless steel (A2) and stainless steel washer with vulcanised EPDM rubber.

**Installation instructions:** A power screwdriver with a speed of 500-1,000 rpm is recommended.