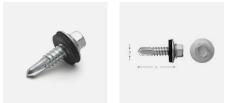

## **Product datasheet**

Building sheet screw for beams max 6,4 mm

**Function:** Drill tip with diameter adapted to suit sheet metal, drills in beams up to 6.4 mm. Hexagon head with flange for safe tightening. Sealing washer for secure seal.

Track type bit: Sleeve 8 mm.

**Material:** Case hardened steel and aluminium washer with vulcanised EPDM rubber.

Coating: Zinc-plated 8 my, for indoor use.

**Installation instructions:** A power screwdriver with a speed of 1,500-2,500 rpm is recommended.