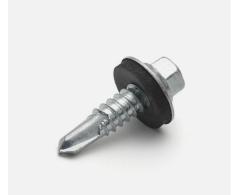

## **Product datasheet**

Building sheet screw for beams max 6,4 mm

**Function:** Drill tip with diameter adapted to suit sheet metal, drills in beams up to 6.4 mm. Hexagon head with flange for safe tightening. Sealing washer for secure seal.

Track type bit: Sleeve 8 mm.

**Material:** Case hardened steel and aluminium washer with vulcanised EPDM rubber.

Coating: Zinc-plated 8 my, for indoor use.

**Installation instructions:** A power screwdriver with a speed of 1,500-2,500 rpm is recommended.