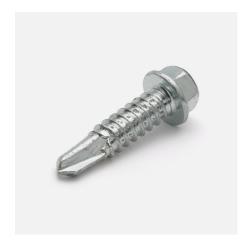

## **Product datasheet**

**Building sheet screw for beam (without** washer) max 6,4 mm

Function: Drill tip with diameter adapted to suit sheet metal, drills in beams up to 6.4 mm. Hexagon head with flange for

safe tightening.

**Track type bit:** Sleeve 8 mm.

Material: Case hardened steel.

Coating: Zinc-plated 8 my, for indoor use.

Installation instructions: A power screwdriver with a speed

of 1,500-2,500 rpm is recommended.