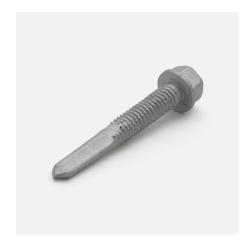

## **Product datasheet**

Building sheet screw (external) for beam (without washer) max 12,5 mm

**Function:** Drill tip with diameter adapted to suit sheet metal, drills in beams from 4.0 mm up to 12.5 mm. Hexagon head with flange for safe tightening.

V/S/B VASTSVENSK BYGGSKRUV AB

**Track type bit:** Sleeve 8 mm. **Material:** Case hardened steel

**Coating:** Zytec™ M, for outdoor use.

**Installation instructions:** A power screwdriver with a speed

of 1,500-2,500 rpm is recommended.