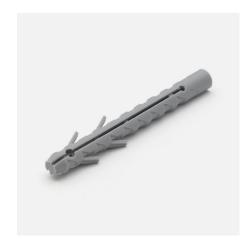

## **Product datasheet**

**Nylon plug LEX** 

**Function:** Solid plug with good temperature and ageing properties. The plug design prevents any rotation when installing and allows for targeted anchoring. The plug has a long anchoring section adapted to suit porous materials such as lightweight concrete, lightweight tiles and hollow block.

Material: Nylon.

**Installation instructions:** Drill a hole adapted to the size of the plug as shown in the table below. Push the plug into the hole. Fit the fastener with screw adapted to the plug a shown in the same table. The length of the screw should be about 5 mm longer than the plug and attachment together.