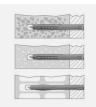

Material: Nylon.

**Installation instructions:** Drill a hole adapted to suit the size of the plug as shown in the table below. Push the plug into the hole until the collar is firmly flush to the fastener. Now screw in the screw adapted to suit the plug a shown in the same table. The length of the screw should be about 5 mm longer than the plug and attachment together.

| D L    | Max comp. thick. app. mm | Drill mm | Screw dim. mm | Art.no  | Quantity | Pack.     | МВ |
|--------|--------------------------|----------|---------------|---------|----------|-----------|----|
| 10 80  | 20                       | 10       | 6,0-8,0       | 341080  | 25       | Packaging | 16 |
| 10 100 | 40                       | 10       | 6,0-8,0       | 3410100 | 25       | Packaging | 12 |
| 10 120 | 60                       | 10       | 6,0-8,0       | 3410120 | 25       | Packaging | 8  |