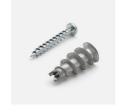

## **Product datasheet**

plug + Electrical screw Speed

Function: Self-drilling attachment for easier installation in plasterboard.

Material: Zinc plated and case hardened steel.

**Installation instructions:** Screwed directly into the drywall without drilling. The fastening is then fitted with the screw that is adapted to suit the attachment as shown in the table below. The length of the screw must be the thickness of the fastening plus at least 23 mm.

| D  | L  | Screw dim. mm | Art.no   | Quantity | Pack. | MB |
|----|----|---------------|----------|----------|-------|----|
| 14 | 33 | 4,0-5,0       | SB331423 | 5        | Pack  | 10 |

NOTE: Packs are only sold in multiples of ten.