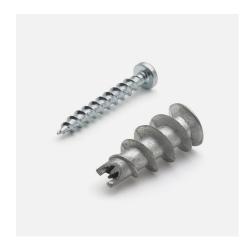

## **Product datasheet**

plug + Electrical screw Speed

Function: Self-drilling attachment for easier installation in plasterboard.

Material: Zinc plated and case hardened steel.

**Installation instructions:** Screwed directly into the drywall without drilling. The fastening is then fitted with the screw that is adapted to suit the attachment as shown in the table below. The length of the screw must be the thickness of the fastening plus at least 23 mm.

| D  | L  | Screw dim. mm | Art.no   | Quantity | Pack. | MB |
|----|----|---------------|----------|----------|-------|----|
| 14 | 33 | 4,0-5,0       | SB331423 | 5        | Pack  | 10 |

NOTE: Packs are only sold in multiples of ten.