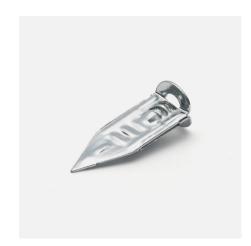

## **Product datasheet**

**Drywall anchor** 

Function: Metal attachment for easier installation without

pre-drilling in drywall boards 6-13 mm.

Material: Steel.

Coating: Zinc-plated 5 my, for indoor use.

**Installation instructions:** Carefully knock the drywall anchor into the drywall with a hammer without pre-drilling. The fastener is then fitted with the screw that is adapted to suit the attachment as shown in the table below. The length of the screw must be the thickness of the fastening plus at least 30 mm.