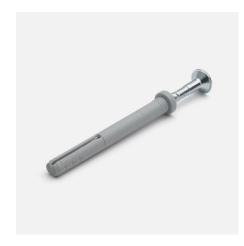

## **Product datasheet**

Nail plug collar

Track type bit: Pozidrive 2.

Material: Plug of nylon and nail of steel.

Coating: Zinc-plated 5 my, for indoor use.

Installation instructions: Drill a hole adapted to the size of the nail plug as shown in the table below. Now push the nail plug into the hole until the collar is firmly flush to the fastener. Now knock in the nail with a hammer.