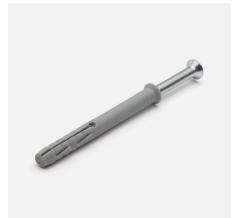

## **Product datasheet**

Façade plug KE

**Function:** Solid nylon plug with good temperature and ageing properties. The façade plug design prevents any rotation when installing and allows for targeted anchoring.

Track type bit: TX 25.

Material: Plug of nylon and screw of steel.

Coating: Zinc-plated 5 my, for indoor use.

**Installation instructions:** Drill a hole adapted to suit the size of the façade plug as shown in the table below. Now push the façade plug into the hole until the collar is firmly flush to the fastener. Now screw the screw into the façade plug.