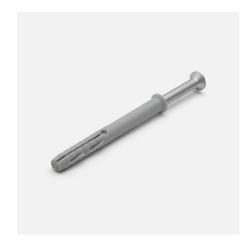

## Product datasheet

Façade plug KE (external)

Function: Solid nylon plug with good temperature and ageing properties. The façade plug design prevents any rotation when installing and allows for targeted anchoring.

Track type bit: TX 40.

Material: Plug of nylon and screw of steel.

Coating: Zincotech Ag, corrosivity class C4, for outdoor use.

**Installation instructions:** Drill a hole adapted to suit the size of the façade plug as shown in the table below. Now push the façade plug into the hole until the collar is firmly flush to the fastener. Now screw the screw into the façade plug.