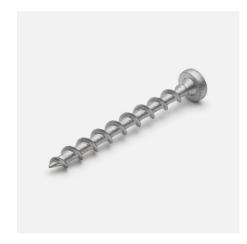

## **Product datasheet**

Lightweight concrete screw pan head (external)

Track type bit: TX 30 and 40.

Material: Case hardened steel.

Coating: Zincotech Ag, corrosivity class C4, for outdoor use.

**Installation instructions:** Insert in the screw without predrilling the lightweight concrete/lightweight tiles, screw with a low torque to avoid over-tightening the screw. In the event of any uncertainty surrounding the quality of lightweight concrete/lightweight tiles, test tightening should be performed.

THE INTERNATIONAL EPD® SYSTEM

| D L H G        | Bits/Socket | Max comp. thick. app. mm | Art.no    | E-nummer | Quantity | Pack.     | МВ |
|----------------|-------------|--------------------------|-----------|----------|----------|-----------|----|
| 8 80 14 75     | 30          | 5                        | B76880    |          | 1000     | Bulk pack |    |
| 8 80 14 75     | 30          | 5                        | 76880     | 1533170  | 50       | Packaging | 8  |
| 8 80 14 75     | 30          | 5                        | SB76880   |          | 4        | Pack      | 10 |
| 10 120 15.5 95 | 40          | 25                       | B7610120  |          | 500      | Bulk pack |    |
| 10 120 15.5 95 | 40          | 25                       | 7610120   |          | 50       | Packaging | 8  |
| 10 120 15.5 95 | 40          | 25                       | SB7610120 |          | 2        | Pack      | 10 |