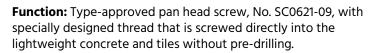

## **Product datasheet**

Lightweight concrete screw pan head (external)

Track type bit: TX 30 and 40.

Material: Case hardened steel.

Coating: Zincotech Ag, corrosivity class C4, for outdoor use.

**Installation instructions:** Insert in the screw without predrilling the lightweight concrete/lightweight tiles, screw with a low torque to avoid over-tightening the screw. In the event of any uncertainty surrounding the quality of lightweight concrete/lightweight tiles, test tightening should be performed.