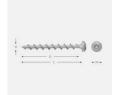

## **Product datasheet**

Lightweight concrete screw pan head (external)

Track type bit: TX 30 and 40.

Material: Case hardened steel.

Coating: Zincotech Ag, corrosivity class C4, for outdoor use.

**Installation instructions:** Insert in the screw without predrilling the lightweight concrete/lightweight tiles, screw with a low torque to avoid over-tightening the screw. In the event of any uncertainty surrounding the quality of lightweight concrete/lightweight tiles, test tightening should be performed.

THE INTERNATIONAL EPD® SYSTEM

| D L H G        | Bits/Socket | Max comp. thick. app. mm | Art.no    | E-nummer | Quantity | Pack.     | МВ |
|----------------|-------------|--------------------------|-----------|----------|----------|-----------|----|
| 8 80 14 75     | 30          | 5                        | B76880    |          | 1000     | Bulk pack |    |
| 8 80 14 75     | 30          | 5                        | 76880     | 1533170  | 50       | Packaging | 8  |
| 8 80 14 75     | 30          | 5                        | SB76880   |          | 4        | Pack      | 10 |
| 10 120 15.5 95 | 40          | 25                       | B7610120  |          | 500      | Bulk pack |    |
| 10 120 15.5 95 | 40          | 25                       | 7610120   |          | 50       | Packaging | 8  |
| 10 120 15.5 95 | 40          | 25                       | SB7610120 |          | 2        | Pack      | 10 |