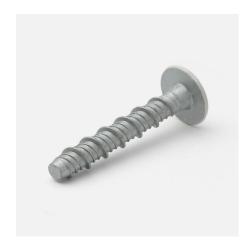

## **Concrete screw Wafer coloured**

**Function:** Specially-hardened screw that is screwed directly into a pre-drilled hole without any plug. The concrete screw is used for installing in concrete.

Track type bit: TX 30.

Material: Case hardened steel.

**Coating:** White lacquered RAL 9010, for indoor use.

**Installation instructions:** Drill a hole adapted to suit the size of the concrete screw as shown in the table below. Now screw in the concrete screw perpendicular to the substrate. When the screw reaches the substrate, further tightening must be avoided.