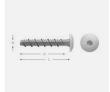

Material: Case hardened steel.

**Coating:** White lacquered RAL 9010, for indoor use.

**Installation instructions:** Drill a hole adapted to suit the size of the concrete screw as shown in the table below. Now screw in the concrete screw perpendicular to the substrate. When the screw reaches the substrate, further tightening must be avoided.

| DLG       | Max comp. thick. app. mm | Drill mm | Art.no   | E-number | Quantity | Pack.     | МВ |
|-----------|--------------------------|----------|----------|----------|----------|-----------|----|
| 7.5 45 45 | 5                        | 6        | BV737545 |          | 1500     | Bulk pack |    |
| 7.5 45 45 | 5                        | 6        | V737545  |          | 100      | Packaging | 8  |
| 7.5 60 60 | 20                       | 6        | BV737560 |          | 1000     | Bulk pack |    |
| 7.5 60 60 | 20                       | 6        | V737560  |          | 100      | Packaging | 8  |
| 7.5 75 75 | 35                       | 6        | BV737575 |          | 900      | Bulk pack |    |
| 7.5 75 75 | 35                       | 6        | V737575  |          | 100      | Packaging | 8  |