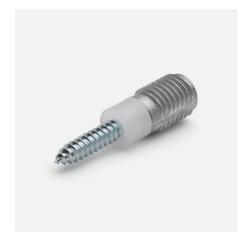

## Frame screw hardened

**Material:** Screw of hardened steel, zinc sleeve and plastic buffer.

Coating: Zinc-plated 5 my, for indoor use.

Installation instructions: Frame is set both vertically and horizontally Pre-drill a 14 mm hole with a drill bit in the frame and 5 mm (centre drill) in the steel plate. Place the frame screw on the installation tool and screw the sleeve ensuring the plastic buffer clamps to the steel plate. Remove any wedges on the frame sides and adjust the frame with the installation tool. Cover the holes with frame anchor covers.