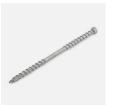

## **Product datasheet**

**Construction screw Jetting (external)** 

- · Lower torque when tightening.
- · Installation without pre-drilling.

Track type bit: TX 30 and 40.

Material: Case hardened steel.

**Coating:** Zincotech Ag, corrosivity class C4, for outdoor use.