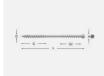

THE INTERNATIONAL EPD® SYSTEM

|   | D   | L   | Н   | G  | G2 | Bits/Socket | Art.no   | Quantity | Pack.     | МВ |
|---|-----|-----|-----|----|----|-------------|----------|----------|-----------|----|
|   | 6.5 | 130 | 7.5 | 52 | 52 | 30          | B8665130 | 1500     | Bulk pack |    |
|   | 6.5 | 130 | 7.5 | 52 | 52 | 30          | 8665130  | 100      | Packaging | 8  |
| * | 8.2 | 160 | 9.5 | 63 | 63 | 40          | B8682160 | 750      | Bulk pack |    |
|   | 8.2 | 160 | 9.5 | 63 | 63 | 40          | 8682160  | 50       | Packaging | 6  |