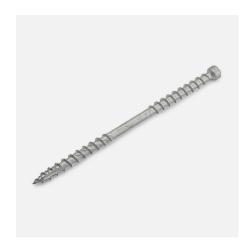

## **Product datasheet**

**Construction screw Jetting (external)** 

- · Lower torque when tightening.
- · Installation without pre-drilling.

Track type bit: TX 30 and 40.

Material: Case hardened steel.

**Coating:** Zincotech Ag, corrosivity class C4, for outdoor use.