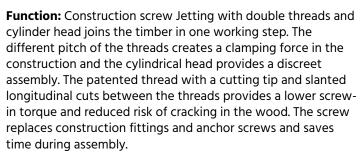

## **Product datasheet**

**Construction screw Jetting (external)** 

- · Lower torque when tightening.
- · Installation without pre-drilling.

Track type bit: TX 30 and 40.

Material: Case hardened steel.

**Coating:** Zincotech Ag, corrosivity class C4, for outdoor use.