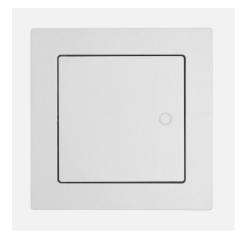

## **Product datasheet**

Thonic tc-ue surface mounted pressure lock

Function: Thonic tc-ue pressure lock is a traditional inspection hatch fitted with a surface mounted frame. The hatch i suitable for both wall and ceiling installations. Installation is very quick as the fastening plates are pre-assembled and knocked out with a hammer behind the first drywall board or between the drywall boards when installed in double drywall. The hatch comes in standard sizes from 150 x 150 to 600 x 600 mm. Thonic tc-ue pressure lock is delivered white painted, NCS S 0502-Y. The hatch is fitted with hinged tc-gj and a pressure lock that opens and closes the hatch when pushing the hatch leaf. Thonic tc-ue pressure lock can be can be ordered to size with alternative sizes and in any colour.